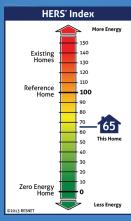

## ARE YOU BUYING A NEW ENERGY EFFICIENT HOME?

Ask the builder about the Home Energy Rating System (HERS) Index Score.

The HERS Index Score is the way a home's total energy performance is measured —and the lower, the better!

The lower the score, the more affordable, comfortable and energy efficient the home.

To learn more about energy saving rebates for your home, visit www.intgas.com/residentialrebates.

| APPLIANCE REBATES                              |                           |                     |
|------------------------------------------------|---------------------------|---------------------|
| Rebate                                         | Minimum<br>Efficiency     | Incentive<br>Amount |
| Combination Boiler for Space<br>and Water Heat | 95% AFUE                  | \$800               |
| Furnace                                        | 95% AFUE                  | \$350               |
| Boiler                                         | 95% AFUE                  | \$800               |
| Storage Water Heater                           | .68 UEF                   | \$115               |
| Tankless Water Heater Tier I                   | .91 UEF                   | \$325               |
| Tankless Water Heater Tier II                  | .87 UEF                   | \$300               |
| Smart Thermostat                               | ENERGY STAR®<br>Certified | \$100               |