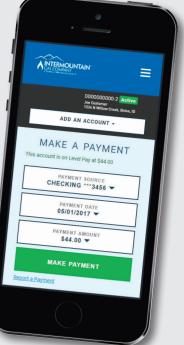

### **PAYMENT CENTER**

Make a payment, enroll for AutoPay, request Level Pay, switch to paperless statements, preview your latest statement and brochures, view payment history. Monitor your usage graph showing this year's and last year's usage history.